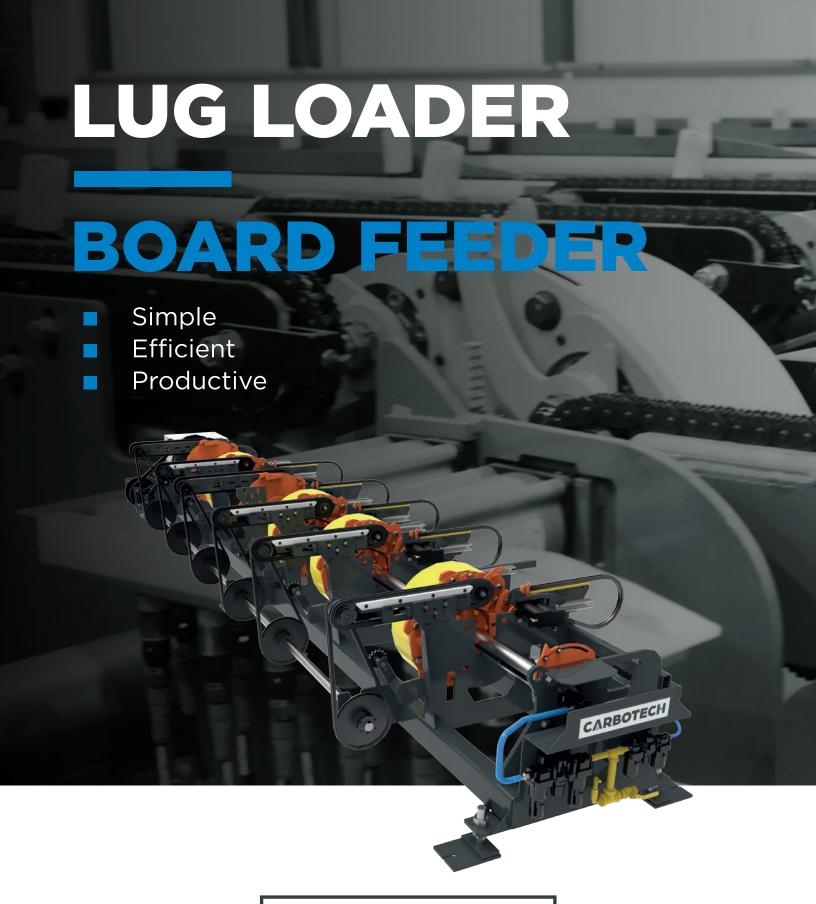

## APPLICATIONS APPLICATIONS

- Sawmill and planer mill applications
- Hardwood and softwood mills
- Speeds up to 250 boards/minute
- Good for any process that requires to feed one board at a time
- No hydraulics

## **FEATURES**

- Efficient management of multiple lengths at the infeed
- Great for mixed board thicknesses
- Rugged construction for heavy species (SYP and hardwood)
- Easy maintenance and low-cost operations
- Dedicated PLC to ensure great performances
- Optional PLC/Controls of infeed transfers available

## **BOARD SIZES**

- Thickness 1" to 6" (25 to 150 mm)
- Width 3" to 20" (75 to 500 mm)
- Length 4' to 30' (1,2 to 9 m)